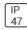

## Product data sheet

PMM MESA PMM-E01-LED-E-U-SL4-8030







Die-cast aluminum housing and door, Lumens packages ranging from 3,000 - 29,000 lumens, Choice of 13 high-efficiency, patented AccuLED Optics™, Base casting slip fits over a standard 3" O.D. tenon, Wall, single and dual-mount configurations available, 10kV/10vkA surge protection standard, LED fixture features a five-year warranty

## Light output 1 (integrated)



| Lamp type          | LED     | CCT         | 3000 K |
|--------------------|---------|-------------|--------|
| Nominal lamp power | 24.7 W  | CRI         | 80     |
| Total flux         | 2005 lm | LOR         | 100%   |
| Luminous efficacy  | 81 lm/W | Total power | 24.7 W |

Mounting mode

Wall mounted

Shape and measurements

Length: 2.04 in Width: 12.00 in Height: 0.39 in

Adjustability

Fixed

Electric

System power: 24