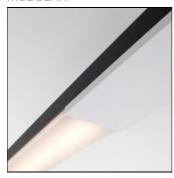

## Product data sheet

MP78 WHITE BASE FORTIMO LEDLINE 2700K (1) 9352420X+93520009

MODULAR

MP78 makes the most of the design options offered by LEDs and is one of the thinnest profiles on the market. In combination with LED lines, LED spotlights or the new directional LED spotlight Rektor, the MP78 is your ideal ally for any project in which you wish to provide both basic and accent lighting with a single fixture.