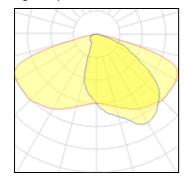

# Product data sheet

RFL540-SE [S65] IP66:LED-48/48W/3K 111-0483

WE-EF







IP66, Class I. IK07. Marine-grade, die-cast aluminium alloy. 5CE superior corrosion protection including PCS hardware. Silicone CCG® Controlled Compression Gasket. Non-reflecting safety glass lens, hinged with safety switch. Integral EC electronic converter in thermally separated compartment. CAD-optimised optics for superior illumination and glare control. OLC® One LED Concept. Factory installed LED circuit board. The luminaire is factory-sealed and does not need to be opened during installation.

## Light output 1



## 48 x LED

| Nominal lamp power | 1 W      |
|--------------------|----------|
| Lamp flux          | 155 lm   |
| Luminous efficacy  | 133 lm/W |
| CCT                | 3000 K   |
| CRI                | 80       |

LOR 93%
Total flux 6904 lm
Total power 52 W

## Mounting mode

Pole integrated

## Shape and measurements

Height: 3.19 in Diameter: 22.44 in Weight: 15 kg

## Electric

System power: 52 W Appliance Class: I

## Protection

IP: 66 IK: 07