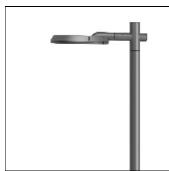

# Product data sheet

RFL540-SE [S65] IP66:LED-48/48W/3K 111-0483

WE-EF

IP66, Class I. IK07. Marine-grade, die-cast aluminium alloy. 5CE superior corrosion protection including PCS hardware. Silicone CCG® Controlled Compression Gasket. Non-reflecting safety glass lens, hinged with safety switch. Integral EC electronic converter in thermally separated compartment. CAD-optimised optics for superior illumination and glare control. OLC® One LED Concept. Factory installed LED circuit board. The luminaire is factory-sealed and does not need to be opened during installation.

## Mounting mode

Pole integrated

## Shape and measurements

Height: 3.19 in Diameter: 22.44 in Weight: 15 kg