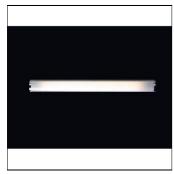

# Product data sheet

MICA 21/39W CHROME 520-7211

MOLTO LUCE

Mica, Wall / ceiling light with rotationally symmetrical cover, satin polycarbonate; light distribution on all sides; chrome galvanized aluminum housing; IP44;

# Shape and measurements

Length: 35.59 in Width: 2.07 in Height: 2.45 in