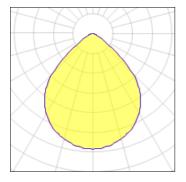

Light output 1 (integrated)

| Lamp type          | LED      | CCT         | 3500 K |
|--------------------|----------|-------------|--------|
| Nominal lamp power | 10.2 W   | CRI         | 90     |
| Total flux         | 1034 lm  | LOR         | 100%   |
| Luminous efficacy  | 101 lm/W | Total power | 10.2 W |