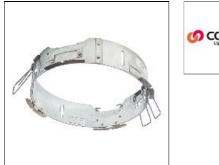

## Product data sheet

LDRT8B LED 8" ROUND RECESSED RETROFIT DOWNLIGHT LD8B10D010 ER8B10935 8LBS0WMH

COOPER LIGHTING





Retrofit, remodel, install from below, downlight or wall wash, Excellent light control and low aperture brightness, Available for shallow or standard plenums; ENERGY STAR® qualified, Spun aluminum reflectors in a variety of finishes, 6 color temperatures: 2400K, 2700K, 3000K, 3500K, 4000K and 5000K CCT, CRI: 80, 90 or 97; D2W<sup>™</sup> option from 3000K to 1850K, W2N Tunable White 2700K-6500K or 2000K-5000K, Lumens: 1,000-20,000; 0-10V dimming down to 1%, WaveLinx and DLVP connected lighting systems compatibility, 5-year warranty

Light output 1 (integrated)



| Lamp type          | LED      | CCT         | 3500 K |
|--------------------|----------|-------------|--------|
| Nominal lamp power | 10.2 W   | CRI         | 90     |
| Total flux         | 1034 lm  | LOR         | 100%