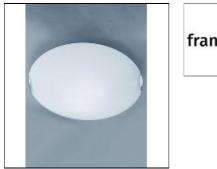

## Product data sheet

CF5025 FLUSH CEILING FITTING FRANKLITE

IP 20 franklite

400mm Circular Flush Opal glass ceiling fitting with chrome finish clasp.