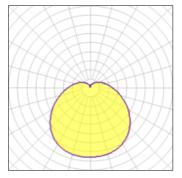

## Light output 1 (integrated)

| Lamp type          | LED     | CCT         | 3000 K |
|--------------------|---------|-------------|--------|
| Nominal lamp power | 11 W    | CRI         | 80     |
| Total flux         | 769 lm  | LOR         | 100%   |
| Luminous efficacy  | 70 lm/W | ULOR        | 20%    |
|                    |         | Total power | 11 W   |

## Light output 2 (integrated)

Width: 15.75 in Height: 1.81 in Adjustability

Fixed

| Lamp type          | LED     | CCT         | 3000 K |
|--------------------|---------|-------------|--------|
| Nominal lamp power | 11 W    | CRI         | 80     |
| Total flux         | 769 lm  | LOR         | 100%   |
| Luminous efficacy  | 70 lm/W | ULOR        | 20%    |
|                    |         | Total power | 11 W   |