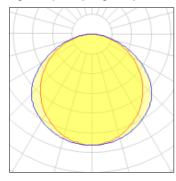

## Light output 1 (integrated)

| Lamp type          | LED      | CCT         | 3114 K |
|--------------------|----------|-------------|--------|
| Nominal lamp power | 73.7 W   | CRI         | 83     |
| Total flux         | 8736 lm  | LOR         | 100%   |
| Luminous efficacy  | 119 lm/W | Total power | 73.7 W |