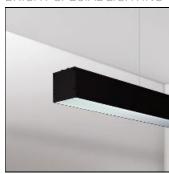

# Product data sheet

NOTUS 1 LINEAR LED 3660MM 830

**BRIGHT SPECIAL LIGHTING** 

Housing: Extruded aluminium Diffuser: Matt opal cover of extruded PMMA Control Gear: Built-in electronic power supply Watt: Max 131.2W Transmittance: 70% IP: 40 IK: 04 • Optional accessories • LED replacement with tools Colors: -10 White -20 Black -90 Anoxal matt

#### Mounting mode

Ceiling mounted, Pendant

#### Shape and measurements

Length: 145.67 in Width: 3.23 in Height: 3.54 in

#### Design

Material impression: Aluminum

Color of housing: Black, White, Anthracite / graphite