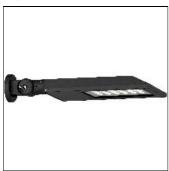

# Product data sheet

STEAMER WALL LUMINAIRES SE-90012-SU-LC-T4-W40

LIGMAN

- Lamp LED - CRI Ra > 80 - MacAdam Ellipse 3 SDCM - Colour 3000K , 4000K - Die-cast aluminium housing and frame pre-treated before powder coating ensuring high corrosion resistance - Two cable entries for through wiring - Stainless steel fasteners in grade 316 - Highericiency PMMA lens - Durable silicone rubber gasket - Clear toughened glass - Integral control gear

#### Mounting mode

Wall mounted

#### Design

Color of housing: Black, White, Silver gray