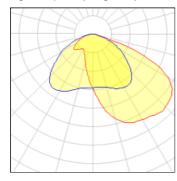

# Light output 1 (integrated)

| Lamp type          | LED      | CCT         | 4032 K |
|--------------------|----------|-------------|--------|
| Nominal lamp power | 209 W    | CRI         | 80     |
| Total flux         | 26860 lm | LOR         | 100%   |
| Luminous efficacy  | 129 lm/W | Total power | 209 W  |