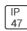

## Product data sheet

LXF/LXT LEXINGTON HID/LED LXF.LXT-PA1-30-740-U-T3-FL

COOPER LIGHTING







Aluminum housing, top, and base, Greater than 98% life at 60,000 hours ( $40^{\circ}$ C) (LED), Up to 140 lumens per watt, Lumen packages ranging from 2,000 – 11,000 lumens, Self-aligning pole-top fitter fits 2-3/8" and 3" O.D. tenons, Optional NEMA photocontrol receptacle, Five-year warranty (LED)

## Light output 1 (integrated)



| Lamp type          | LED      | CCT         | 4000 K |
|--------------------|----------|-------------|--------|
| Nominal lamp power | 31 W     | CRI         | 70     |
| Total flux         | 3595 lm  | LOR         | 100%   |
| Luminous efficacy  | 116 lm/W | ULOR        | 8%     |
|                    |          | Total power | 31 W   |

Mounting mode

Pole top mounted

Shape and measurements

Height: 10.00 in Diameter: 14.00 in

Adjustability

Fixed

Elec