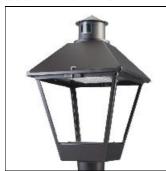

## Product data sheet

LXF/LXT LEXINGTON HID/LED LXF.LXT-PA1-30-740-U-T3-FL

COOPER LIGHTING

Aluminum housing, top, and base, Greater than 98% life at 60,000 hours ( $40^{\circ}$ C) (LED), Up to 140 lumens per watt, Lumen packages ranging from 2,000 – 11,000 lumens, Self-aligning pole-top fitter fits 2-3/8" and 3" O.D. tenons, Optional NEMA photocontrol receptacle, Five-year warranty (LED)

Mounting mode

Pole top mounted

Shape and measurements

Height: 10.00 in Diameter: 14.00 in

Adjustability

Fixed

Electric

System power: 31 W