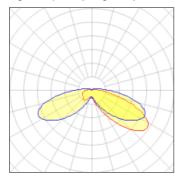

## Light output 1 (integrated)

| Lamp type          | LED      | CCT         | 4000 K |
|--------------------|----------|-------------|--------|
| Nominal lamp power | 31 W     | CRI         | 70     |
| Total flux         | 3595 lm  | LOR         | 100%   |
| Luminous efficacy  | 116 lm/W | ULOR        | 8%     |
|                    |          | Total power | 31 W   |