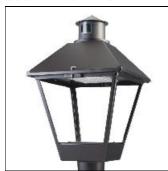

## Product data sheet

LXF/LXT LEXINGTON HID/LED LXF.LXT-PA1-20-760-U-SL3-HSS

COOPER LIGHTING

Aluminum housing, top, and base, Greater than 98% life at 60,000 hours ( $40^{\circ}$ C) (LED), Up to 140 lumens per watt, Lumen packages ranging from 2,000 – 11,000 lumens, Self-aligning pole-top fitter fits 2-3/8" and 3" O.D. tenons, Optional NEMA photocontrol receptacle, Five-year warranty (LED)