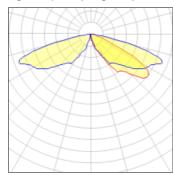

## Light output 1 (integrated)

| Lamp type          | LED      | CCT         | 5700 K |
|--------------------|----------|-------------|--------|
| Nominal lamp power | 21 W     | CRI         | 70     |
| Total flux         | 2322 lm  | LOR         | 100%   |
| Luminous efficacy  | 111 lm/W | Total power | 21 W   |