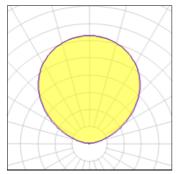

# Light output 2 (integrated)

| Lamp type          | LED      | CCT         | 4000 K |
|--------------------|----------|-------------|--------|
| Nominal lamp power | 67 W     | CRI         | 80     |
| Total flux         | 8236 lm  | LOR         | 100%   |
| Luminous efficacy  | 123 lm/W | ULOR        | 100%   |
|                    |          | Total power | 67 W   |