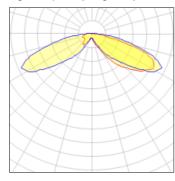

## Light output 1 (integrated)

| Lamp type          | LED     | CCT         | 2700 K |
|--------------------|---------|-------------|--------|
| Nominal lamp power | 54 W    | CRI         | 70     |
| Total flux         | 5131 lm | LOR         | 100%   |
| Luminous efficacy  | 95 lm/W | ULOR        | 4%     |
|                    |         | Total nower | 54 W   |