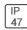

## Product data sheet

LXF/LXT LEXINGTON HID/LED LXF.LXT-PA1-50-727-U-T4W-A

COOPER LIGHTING







Aluminum housing, top, and base, Greater than 98% life at 60,000 hours ( $40^{\circ}$ C) (LED), Up to 140 lumens per watt, Lumen packages ranging from 2,000 – 11,000 lumens, Self-aligning pole-top fitter fits 2-3/8" and 3" O.D. tenons, Optional NEMA photocontrol receptacle, Five-year warranty (LED)

## Light output 1 (integrated)



| Lamp type          | LED     | CCT         | 2700 K |
|--------------------|---------|-------------|--------|
| Nominal lamp power | 54 W    | CRI         | 70     |
| Total flux         | 5131 lm | LOR         | 100%   |
| Luminous efficacy  | 95 lm/W | ULOR        | 4%     |
|                    |         | Total nower | 54 W   |

Mounting mode

Pole top mounted

Shape and measurements

Height: 10.00 in Diameter: 14.00 in

Adjustability

Fixed

Electric