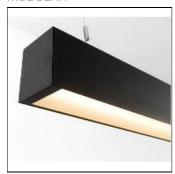

## Product data sheet

SLD75 PMMA COVER LED 3000K OFFICE COMPLIANT + LENS 80° 9X55900X+93550116

MODULAR

A new era of LED dedicated linear lighting. Our well renowned SL75 lighting cove has been redeveloped and is now LED dedicated. SLD75 is a completely customizable solution, guaranteeing the perfect size for your setting. The LED module, combined with different lenses, prismatic poly or PMMA poly grants you the perfect solution for office lighting with a low UGR. SLD75 equipped with standard poly is perfect for general lighting and is even offered in standard preset dimming in order to guarantee you a longer life cycle. Continuous line constructed with several modules of 280mm length Attention: Minimum 4 modules in profile

| LOR         | 82%    |
|-------------|--------|
| Total flux  | 357 lm |
| Total power | 3 W    |
|             |        |

Mounting mode

Ceiling mounted

Shape and measurements

Length: 11.02 in Width: 2.95 in Height: 3.94 in