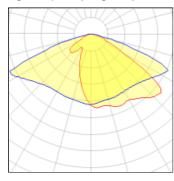

## Light output 1 (integrated)

| Lamp type          | LED      | CCT         | 4032 K |
|--------------------|----------|-------------|--------|
| Nominal lamp power | 53.5 W   | CRI         | 80     |
| Total flux         | 5893 lm  | LOR         | 100%   |
| Luminous efficacy  | 110 lm/W | Total power | 53.5 W |