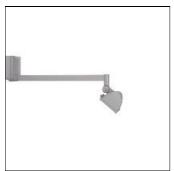

## Product data sheet

FLB141 [B] IP55:HIT-DE-CE 70W/RX7S 161-9626

WE-EF

IP55, Class I. Marine-grade die-cast aluminium alloy except outreach arm which is extruded. 5CE superior corrosion protection including PCS hardware. Silicone CCG® Controlled Compression Gasket. Safety glass lens, hinged. Anodised aluminium reflector. Two cable entries. Knuckle permits 350° horizontal and 90° vertical aiming of optics.