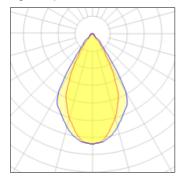

## Light output 1

| 1 x Metal halide lamp |
|-----------------------|
| Nominal lamp power    |
| Lamp flux             |
| Luminous efficacy     |
| CCT                   |

CRI

70 W 6800 lm 45 lm/W 3000 K 85 Socket R7S LOR 53% Total flux 3596 lm Total power 80 W