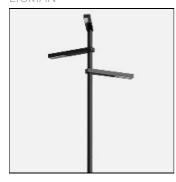

Mounting mode

Standing / Bollard, Pole top mounted

Shape and measurements

Length: 76.18 in Width: 5.91 in Height: 3.54 in Weight: 48 kg

Adjustability

Fixed

Design

Color of housing: Black, White, Silver gray