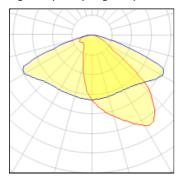

## Light output 2 (integrated)

| Lamp type          | LED      | CCT         | 4032 K |
|--------------------|----------|-------------|--------|
| Nominal lamp power | 105 W    | CRI         | 80     |
| Total flux         | 11933 lm | LOR         | 100%   |
| Luminous efficacy  | 114 lm/W | Total power | 105 W  |