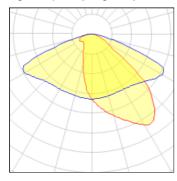

## Light output 1 (integrated)

| Lamp type          | LED      | CCT         | 4032 K |
|--------------------|----------|-------------|--------|
| Nominal lamp power | 105 W    | CRI         | 80     |
| Total flux         | 11933 lm | LOR         | 100%   |
| Luminous efficacy  | 114 lm/W | Total power | 105 W  |