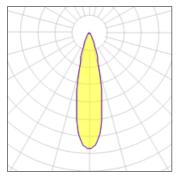

## 1 x Metal halide lamp Nominal lamp power 20 W Socket Pgj5 Lamp flux LOR 63% 1650 lm Luminous efficacy 47 lm/W Total flux 1044 lm CCT 3000 K Total power 22 W CRI 84

| Mounting mode          | Electric           |
|------------------------|--------------------|
| Ceiling mounted        | System power: 22 W |
| Shape and measurements | Protection         |
| Length: 1.69 in        | IP: 20             |
| Width: 4.34 in         |                    |
| Height: 5.31 in        |                    |