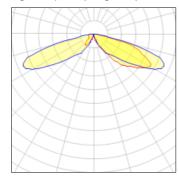

## Light output 1 (integrated)

| Lamp type          | LED     | CCT         | 2200 K |
|--------------------|---------|-------------|--------|
| Nominal lamp power | 21 W    | CRI         | 70     |
| Total flux         | 2043 lm | LOR         | 100%   |
| Luminous efficacy  | 97 lm/W | Total power | 21 W   |