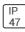

## Product data sheet

LXF/LXT LEXINGTON HID/LED LXF.LXT-PA1-20-722-U-T4W

COOPER LIGHTING







Aluminum housing, top, and base, Greater than 98% life at 60,000 hours ( $40^{\circ}$ C) (LED), Up to 140 lumens per watt, Lumen packages ranging from 2,000 – 11,000 lumens, Self-aligning pole-top fitter fits 2-3/8" and 3" O.D. tenons, Optional NEMA photocontrol receptacle, Five-year warranty (LED)

## Light output 1 (integrated)



| Lamp type          | LED     | CCT         | 2200 K |
|--------------------|---------|-------------|--------|
| Nominal lamp power | 21 W    | CRI         | 70     |
| Total flux         | 2043 lm | LOR         | 100%   |
| Luminous efficacy  | 97 lm/W | Total power | 21 W   |

Mounting mode

Pole top mounted

Shape and measurements

Height: 0.39 in Diameter: 14.00 in

Adjustability

Fixed

Electric

System power: 21 W

Protection

IP: 47