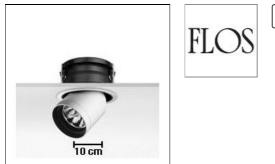

# Product data sheet

PURE 3 DOWNLIGHT 09.1810/QR-111/75W/24°45° FLOS

Recessed luminaire for indoor application. For very low voltage halogen lamps or standard and discharge lamps. Self-extinguishing ceramic or engineering plastic lamp holders, with single-pole, transparent electric wires with double Teflon insulation.

#### Shape and measurements

Length: 5.91 in Width: 5.91 in Height: 5.51 in