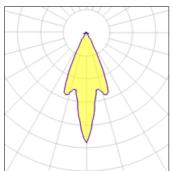

# 1 x Halogen low voltage lamp without reflector

| Nominal lamp power | 75 W   | Socket      | G53    |
|--------------------|--------|-------------|--------|
| Lamp flux          | 707 lm | LOR         | 100%   |
| Luminous efficacy  | 9 lm/W | Total flux  | 708 lm |
| CCT                | 3000 K | Total power | 75 W   |
| CRI                | 99     |             |        |