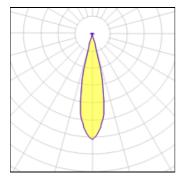

# 1 x Halogen low voltage lamp without reflector

| 75 W    | Socket                      | G53                                         |
|---------|-----------------------------|---------------------------------------------|
| 871 lm  | LOR                         | 100%                                        |
| 12 lm/W | Total flux                  | 873 lm                                      |
| 3000 K  | Total power                 | 75 W                                        |
| 99      |                             |                                             |
|         | 871 lm<br>12 lm/W<br>3000 K | 871 lmLOR12 lm/WTotal flux3000 KTotal power |