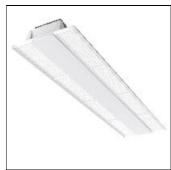

## FLIGHTVITALITY FVWY64K

WHITECROFT

Surface or suspended LED highbay luminaire with extruded aluminium LED housing and clear polycarbonate lens optics. Supplied with first fix bracket and plug connector for easy installation. The LED module is easily replaced without tools for simple future upgrades and replacement ensuring a sustainable lighting solution. Materials and manufacturing facility independently accredited by Cradle to Cradle TM Product Institute - as Whitecroft Lighting FLIGHT VITALITY

## Light output 1 (integrated)

| Lamp type          | LED      |
|--------------------|----------|
| Nominal lamp power | 242.2 W  |
| Total flux         | 42000 lm |
| Luminous efficacy  | 173 lm/W |

CCT

CRI

LOR

Total power

Mounting mode

Pendant

Shape and measurements

Length: 8.98 in Width: 45.94 in Height: 2.94 in

Adjustability