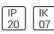

Fixed

Electric

System power: 242.2 W

Protection

IP: 20 IK: 07 4000 K

242.2 W

80 100%