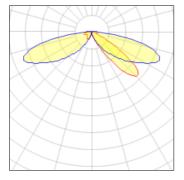

## Light output 1 (integrated)

| Lamp type          | LED      | CCT         | 5700 K |
|--------------------|----------|-------------|--------|
| Nominal lamp power | 54 W     | CRI         | 70     |
| Total flux         | 6375 lm  | LOR         | 100%   |
| Luminous efficacy  | 118 lm/W | Total power | 54 W   |