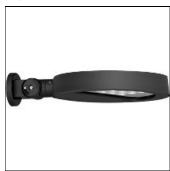

# Product data sheet

STEAMER WALL LUMINAIRES SE-90022-SU-T2-W40

LIGMAN

- Lamp LED - CRI Ra > 80 - MacAdam Ellipse 3 SDCM - Colour 3000K , 4000K - Die-cast aluminium housing and frame pre-treated before powder coating ensuring high corrosion resistance - Two cable entries for through wiring - Stainless steel fasteners in grade 316 - Highericiency PMMA lens - Durable silicone rubber gasket - Clear toughened glass - Integral control gear

### Mounting mode

Wall mounted

### Shape and measurements

Height: 3.94 in Diameter: 17.72 in Weight: 11.2 kg

### Design

Color of housing: Black, White, Silver gray