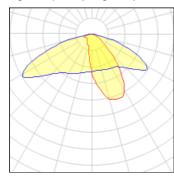

## Light output 1 (integrated)

| Lamp type          | LED      | CCT         | 4032 K |
|--------------------|----------|-------------|--------|
| Nominal lamp power | 104 W    | CRI         | 80     |
| Total flux         | 13733 lm | LOR         | 100%   |
| Luminous efficacy  | 132 lm/W | Total power | 104 W  |

## Glare protection

Glare protection: UGR < 19