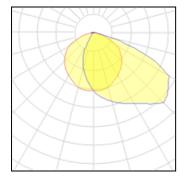

### Light output 1

| 1 x LED            |          |             |         |
|--------------------|----------|-------------|---------|
| Nominal lamp power | 25 W     | LOR         | 95%     |
| Lamp flux          | 3010 lm  | Total flux  | 2847 lm |
| Luminous efficacy  | 120 lm/W | Total power | 28 W    |
| CCT                | 2700 K   |             |         |
| CRI                | 80       |             |         |
|                    |          |             |         |