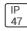

## Product data sheet

PMM MESA PMM-F05-LED-E-U-SLR-8030







Die-cast aluminum housing and door, Lumens packages ranging from 3,000 - 29,000 lumens, Choice of 13 high-efficiency, patented AccuLED Optics™, Base casting slip fits over a standard 3" O.D. tenon, Wall, single and dual-mount configurations available, 10kV/10vkA surge protection standard, LED fixture features a five-year warranty

## Light output 1 (integrated)



| Lamp type          | LED     | CCT         | 3000 K  |
|--------------------|---------|-------------|---------|
| Nominal lamp power | 133.3 W | CRI         | 80      |
| Total flux         | 7757 lm | LOR         | 100%    |
| Luminous efficacy  | 58 lm/W | Total power | 133.3 W |

Mounting mode

Wall mounted

Shape and measurements

Length: 2.04 in Width: 12.00 in Height: 0.39 in

Adjustability

Fixed

Electric

System powe