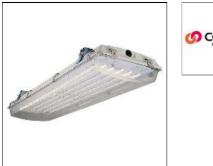

# Product data sheet

VRVT4

VRVT4LED-LD5-9-PC-UNV-LR63-CD1-WL-U COOPER LIGHTING

COOPER Ligning Solutions

Chemical resistant stainless steel latches withstand the test of time, Tough polycarbonate lens sealed to prevent water, bugs and debris, Rugged fiber reinforced housing, Superior LED with high efficacy options, 4' length available, Narrow spectrum color LEDs available, Tamper resistant screws secure latches to prevent unwanted access

#### Mounting mode

Ceiling mounted, Pendant

#### Shape and measurements

Length: 12.50 in Width: 49.50 in Height: 3.00 in