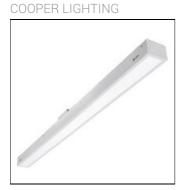

## Product data sheet

MRI-ASR MRI-2ASR-2-1000-L835-HEO

Specifically designed for MRI rooms with non-ferrous construction, 2', 4' and 8' Lengths with 2" and 4" Apertures, Slim frame design allows fully luminous aesthetic, Only illuminated lens visible, Available in 250, 500, 750, and 1000 lumens/foot, Remote driver, Multi-channel MRI filters

Mounting mode

Ceiling recessed

Shape and measurements

Length: 2.00 in Width: 24.00 in Height: 0.39 in

Adjustability

Fixed

Electric

System power: 34.3 W