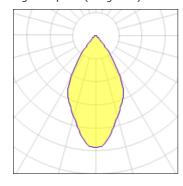

## Light output 1 (integrated)

| Lamp type          | LED     | CCT         | 3000 K |
|--------------------|---------|-------------|--------|
| Nominal lamp power | 10.2 W  | CRI         | 80     |
| Total flux         | 957 lm  | LOR         | 100%   |
| Luminous efficacy  | 94 lm/W | Total power | 10.2 W |