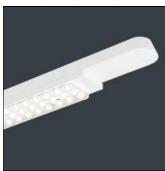

## Product data sheet

ZIPLINE BROAD LED - 53W - 4000K ZP16431

THORLUX LIGHTING

The Zipline is a self-contained pre-wired trunking and LED lighting system offering unparalleled flexibility in terms of lighting layout and scheme design. The Zipline combines architectural impact, longevity and supreme efficiency (128.6 LL/CW) providing the lighting designer with the perfect lighting solution for many building-wide applications. With five luminaire power options, broad, narrow and double asymmetric light distributions and a variety of accessories the Zipline is a truly versatile suspended or surface mounted lighting system.

Mounting mode

Pendant

Shape and measurements

Length: 58.86 in Width: 2.60 in Height: 2.48 in

Adjustability

Fixed

Electric

System power: 55 W