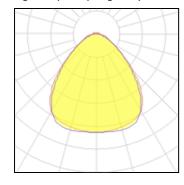

## Light output 1 (integrated)

| Lamp type          | LED      | CCT         | 4000 K |
|--------------------|----------|-------------|--------|
| Nominal lamp power | 55 W     | CRI         | 80     |
| Total flux         | 9405 lm  | LOR         | 100%   |
| Luminous efficacy  | 171 lm/W | ULOR        | 3%     |
|                    |          | Total power | 55 W   |