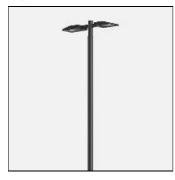

## Mounting mode

Wall mounted, Pole top mounted

#### Shape and measurements

Length: 53.94 in Width: 12.68 in Height: 3.54 in Weight: 26.6 kg