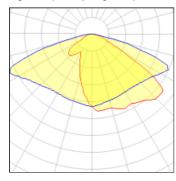

# Product data sheet

MARTINI 33 STREET AND AREA LIGHTING LUMINAIRES MN-91272-T3-W40

LIGMAN





1



- Lamp LED - CRI Ra > 80 - MacAdam Ellipse 3 SDCM - Colour 3000K and 4000K - Formed sheet aluminium housing pre-treated before powder coating ensuring high corrosion resistance - Stainless steel fasteners in grade 316 - Durable silicone rubber gasket - Clear toughened glass - Surge protection 10 kV

#### Light output 1 (integrated)



| Lamp type          | LED      | CCT         | 4032 K |
|--------------------|----------|-------------|--------|
| Nominal lamp power | 53.6 W   | CRI         | 80     |
| Total flux         | 6190 lm  | LOR         | 100%   |
| Luminous efficacy  | 115 lm/W | Total power | 53.6 W |

## Light output 2 (integrated)



| Lamp type          | LED      | CCT         | 4032 K |
|--------------------|----------|-------------|--------|
| Nominal lamp power | 53.6 W   | CRI         | 80     |
| Total flux         | 6190 lm  | LOR         | 100%   |
| Luminous efficacy  | 115 lm/W | Total power | 53.6 W |

## Mounting mode

Wall mounted, Pole top mounted

#### Shape and measurements

Length: 53.94 in Width: 12.68 in Height: 3.54 in Weight: 26.6 kg

## Adjustability

Fixed

### Glare protection