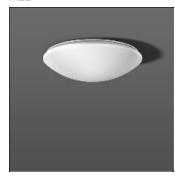

## Product data sheet

FLAT POLYMERO 311594.002.1.78

RZB

Series: Flat Polymero Type of Protection: IP 40 Protection Class: I Voltage: 230 V / 50 Hz Base: metal, powder-coated. Diffuser fastening: push lock. Diffuser: plastic (PMMA), opal. Available Colours: white Type of Installation: Ceiling mounting, Wall (surface) Dimensions: D 515, H 150 Lamp: LED Colour Temperature: 4000K Socket 1: without socket Operating Mode Lamp 1: Converter, dimmable, 1-10V Safety Marks: F-mark Impact Protection: IK03 (0,35 Joule) Luminaire flux LED: 1850lm System power: 18W Beam Angle: 117° Number of fittings B10A: 21 Number of fittings B16A: 34 Number of fittings C10A: 35 Number of fittings C16A: 57 Inrush current: 16A Unified Glare Ratio: 17,8 EEC: A++

Mounting mode

Ceiling mounted

Shape and measurements

Height: 5.91 in Diameter: 20.28 in

Adjustability

Fixed

Electric

System power: 18 W