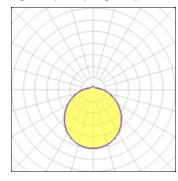

## Product data sheet

FLAT POLYMERO 311594.002.1.78

RZB

Series: Flat Polymero Type of Protection: IP 40 Protection Class: I Voltage: 230 V / 50 Hz Base: metal, powder-coated. Diffuser fastening: push lock. Diffuser: plastic (PMMA), opal. Available Colours: white Type of Installation: Ceiling mounting, Wall (surface) Dimensions: D 515, H 150 Lamp: LED Colour Temperature: 4000K Socket 1: without socket Operating Mode Lamp 1: Converter, dimmable, 1-10V Safety Marks: F-mark Impact Protection: IK03 (0,35 Joule) Luminaire flux LED: 1850lm System power: 18W Beam Angle: 117° Number of fittings B10A: 21 Number of fittings B16A: 34 Number of fittings C10A: 35 Number of fittings C16A: 57 Inrush current: 16A Unified Glare Ratio: 17,8 EEC: A++

## Light output 1 (integrated)

| Lamp type          | LED      | CCT         | 4000 K |
|--------------------|----------|-------------|--------|
| Nominal lamp power | 18 W     | CRI         | 80     |
| Total flux         | 1850 lm  | LOR         | 100%   |
| Luminous efficacy  | 103 lm/W | ULOR        | 12%    |
|                    |          | Total power | 18 W   |