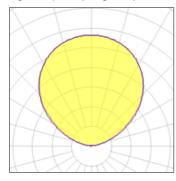

### Light output 1 (integrated)

| Lamp type          | LED      | CCT         | 3000 K |
|--------------------|----------|-------------|--------|
| Nominal lamp power | 50 W     | CRI         | 80     |
| Total flux         | 5912 lm  | LOR         | 100%   |
| Luminous efficacy  | 118 lm/W | ULOR        | 100%   |
|                    |          | Total power | 50 W   |