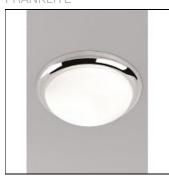

## FLUSH CEILING FITTING

FRANKLITE

335mm Circular Flush in chrome finish with a matt white glass. Also suitable for wall mounting