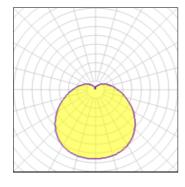

### Light output 2 (integrated)

| Lamp type          | LED     | CCT         | 3000 K |
|--------------------|---------|-------------|--------|
| Nominal lamp power | 11 W    | CRI         | 80     |
| Total flux         | 769 lm  | LOR         | 100%   |
| Luminous efficacy  | 70 lm/W | ULOR        | 20%    |
|                    |         | Total power | 11 W   |