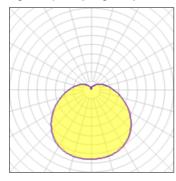

### Light output 1 (integrated)

| Lamp type          | LED     | CCT         | 3000 K |
|--------------------|---------|-------------|--------|
| Nominal lamp power | 11 W    | CRI         | 80     |
| Total flux         | 769 lm  | LOR         | 100%   |
| Luminous efficacy  | 70 lm/W | ULOR        | 20%    |
|                    |         | Total power | 11 W   |