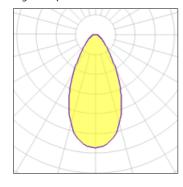

### Light output 1

| 1 x LED            |  |
|--------------------|--|
| Nominal lamp power |  |
| Lamp flux          |  |
| Luminous efficacy  |  |
| CCT                |  |
| CRI                |  |

| 10.5 W  |
|---------|
| 890 lm  |
| 85 lm/W |
| 3000 K  |
| 80      |
|         |

| LOR         | 54%    |
|-------------|--------|
| Total flux  | 482 lm |
| Total power | 10.7 W |