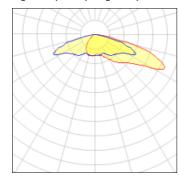

## Light output 1 (integrated)

| Lamp type          | LED      | CCT         | 3000 K |
|--------------------|----------|-------------|--------|
| Nominal lamp power | 97.2 W   | CRI         | 75     |
| Total flux         | 10736 lm | LOR         | 100%   |
| Luminous efficacy  | 110 lm/W | Total power | 97.2 W |