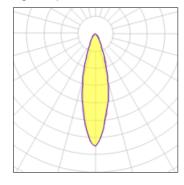

## Light output 1

| I x LED            |  |
|--------------------|--|
| Nominal lamp power |  |
| Lamp flux          |  |
| Luminous efficacy  |  |
| CCT                |  |
| CRI                |  |

| 5.5 W   | Soc |
|---------|-----|
| 389 lm  | LOF |
| 69 lm/W | Tot |
| 2700 K  | Tot |
| 80      |     |
|         |     |

| Socket      | Gu10   |
|-------------|--------|
| LOR         | 98%    |
| Total flux  | 381 lm |
| Total power | 5.5 W  |
|             |        |

Mounting mode

Ceiling recessed

Shape and measurements