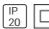

Height: 0.39 in Diameter: 3.23 in

Adjustability

Fixed

Electric

System power: 5.5 W Appliance Class: II

Protection

IP: 20