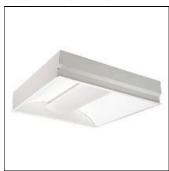

## Product data sheet

MAO LED MEDICAL AMBIENT OPEN MAO-G-24-4-LD4-2-STD

**COOPER LIGHTING** 

2x2, 2x4 sizes, Matte white architectural paint, Anti-microbial paint available, Frosted lens or clear acrylic lens with perf inlay, Low voltage controller available, Lens gasket available to seal lens to housing