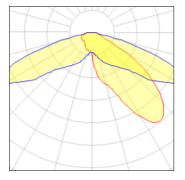

#### Light output 1 (integrated)

| Lamp type          | LED      | CCT         | 5700 K |
|--------------------|----------|-------------|--------|
| Nominal lamp power | 501 W    | CRI         | 70     |
| Total flux         | 55241 lm | LOR         | 100%   |
| Luminous efficacy  | 110 lm/W | Total power | 501 W  |