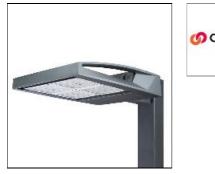

# Product data sheet

GAA GALLEONAIRE LED GAA-AF-09-LED-U-T2R-7060 COOPER LIGHTING

Choice of 16 high-efficiency, patented AccuLED Optics<sup>™</sup>, 3,400 - 61,800 lumens, up to 131 lp/W, Standard in 4000K CCT, 70 CRI, optional 2700K, 3000K, 5000K and 6000K, -40°C to 40°C operating range, 120-277V 50/60Hz, 347V 60Hz or 480V 60Hz operation, IP66 rated housing and LED Light Squares, Thermally conductive polymer heatsink for up to 22% weight reduction, Pole, mast-arm or wall-mounted configurations, 3G vibration rated, Five-year warranty

# Mounting mode

Pole top mounted