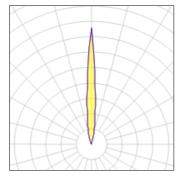

## Light output 1 (integrated)

| Lamp type          | LED     | CCT         | 3000 K |
|--------------------|---------|-------------|--------|
| Nominal lamp power | 1 W     | CRI         | 80     |
| Total flux         | 76 lm   | LOR         | 100%   |
| Luminous efficacy  | 76 lm/W | ULOR        | 100%   |
|                    |         | Total power | 1 W    |