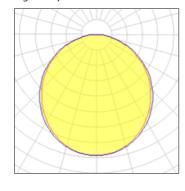

## Light output 1

| 9 W     |
|---------|
| 1102 lm |
| 54 lm/W |
| 4000 K  |
| 90      |
|         |

| LOR         | 44%    |
|-------------|--------|
| Total flux  | 482 lm |
| Total power | 9 W    |
|             |        |
|             |        |