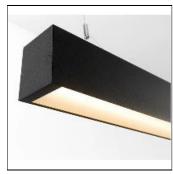

## Product data sheet

SLD75 POLY COVER LED 4000K 9X55410X+93550115

MODULAR

A new era of LED dedicated linear lighting. Our well renowned SL75 lighting cove has been redeveloped and is now LED dedicated. SLD75 is a completely customizable solution, guaranteeing the perfect size for your setting. The LED module, combined with different lenses, prismatic poly or PMMA poly grants you the perfect solution for office lighting with a low UGR. SLD75 equipped with standard poly is perfect for general lighting and is even offered in standard preset dimming in order to guarantee you a longer life cycle. Continuous line constructed with several modules of 280mm length Attention: Minimum 2 modules in profile

Mounting mode

Ceiling mounted

Shape and measurements

Length: 2.95 in Width: 11.02 in Height: 3.94 in

Adjustability

Fixed

Electric

System power: 9 W