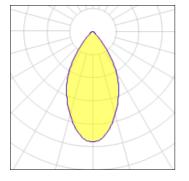

## Light output 1 (integrated)

| Lamp type          | LED     | CCT         | 3000 K |
|--------------------|---------|-------------|--------|
| Nominal lamp power | 28 W    | CRI         | 100    |
| Total flux         | 1529 lm | LOR         | 100%   |
| Luminous efficacy  | 55 lm/W | Total power | 28 W   |