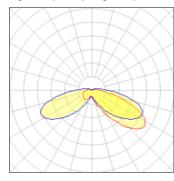

## Light output 1 (integrated)

| Lamp type          | LED      | CCT         | 3000 K |
|--------------------|----------|-------------|--------|
| Nominal lamp power | 54 W     | CRI         | 70     |
| Total flux         | 5468 lm  | LOR         | 100%   |
| Luminous efficacy  | 101 lm/W | ULOR        | 8%     |
|                    |          | Total power | 54 W   |