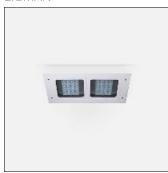

# Product data sheet

POWERVISION 56 RECESSED LOW BAY LUMINAIRES PW69-GP054-M-W40

LIGMAN

- Lamp LED - CRI Ra > 80 - MacAdam Ellipse 3 SDCM - Colour 3000K , 4000K - Extruded aluminium pre-treated before powder coating ensuring high corrosion resistance - Thermal heat dissipation body - Single cable entry - Through wiring on request - Stainless steel fasteners in grade 316 - Durable silicone rubber gasket - Clear, impact-resistant, toughened glass diffuser - Integral control gear

# Mounting mode

Ceiling mounted

## Shape and measurements

Length: 18.90 in Width: 12.80 in Height: 4.02 in Weight: 9 kg

#### Design

Color of housing: Black, White, Silver gray