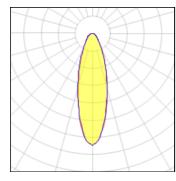

## Light output 1 (integrated)

| Lamp type          | LED      | CCT         | 4032 K |
|--------------------|----------|-------------|--------|
| Nominal lamp power | 52.1 W   | CRI         | 80     |
| Total flux         | 6950 lm  | LOR         | 100%   |
| Luminous efficacy  | 133 lm/W | Total power | 52.1 W |

# Glare protection

Glare protection: UGR < 19