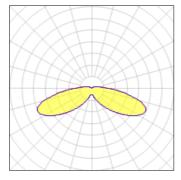

IP 47

Light output 1 (integrated)

| Lamp type          | LED      | CCT         | 3000 K |
|--------------------|----------|-------------|--------|
| Nominal lamp power | 21 W     | CRI         | 80     |
| Total flux         | 2148 lm  | LOR         | 100%   |
| Luminous efficacy  | 102 lm/W | ULOR        | 9%     |
|                    |          | Total power | 21 W   |