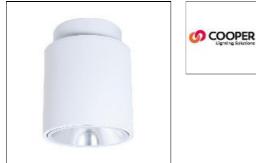

# Product data sheet

LERS4B/LESQS4B LED 4" SHALLOW ROUND AND SQUARE CYLINDERS LE\_4B15D010 EC4B10208030 4LBCS1MMS

LE\_4B15D010 EC4B10208030 4LBC51MIN

COOPER LIGHTING

dimming down to 1%, ENERGY STAR® qualified, 5-year warranty, Integral or remote driver options