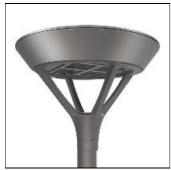

## Product data sheet

protection standard, LED fixture features a five-year warranty

PMM MESA PMM-SA1B-740-U-RW COOPER LIGHTING

IP 47

Die-cast aluminum housing and door, Lumens packages ranging from 3,000 - 29,000 lumens, Choice of 13 high-efficiency, patented AccuLED Optics™, Base casting slip fits over a standard 3" O.D. tenon, Wall, single and dual-mount configurations available, 10kV/10vkA surge

Mounting mode

Wall mounted

Shape and measurements

Height: 0.39 in Diameter: 6.00 in

Adjustability

Fixed

Electric

System power: 44 W