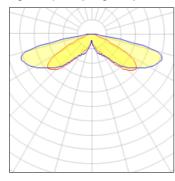

## Light output 1 (integrated)

| Lamp type          | LED      | CCT         | 4000 K |
|--------------------|----------|-------------|--------|
| Nominal lamp power | 44 W     | CRI         | 70     |
| Total flux         | 5201 lm  | LOR         | 100%   |
| Luminous efficacy  | 118 lm/W | Total power | 44 W   |