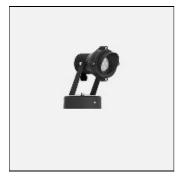

# Product data sheet

ZEAT 1 FLOODLIGHTS, PROJECTORS ZE-50019-M-W40

LIGMAN

- Lamp COB - CRI Ra > 80 - MacAdam Ellipse 3 SDCM - Colour 3000K , 4000K - Die-cast aluminium housing and frame pre-treated before powder coating ensuring high corrosion resistance - Single cable entry - One cable gland supplied with 1 m of 2x1.5 sqmm outdoor cable for ZE-50029, ZE-50030 - Through wiring on request for ZE-50391, ZE-50392 - Stainless steel fasteners in grade 316 - Durable silicone rubber gasket - High-efficiency PMMA lens - Clear toughened glass - Include control gear for ZE-50391, ZE-50392 - Remote driver is included for ZE-50019, ZE-50020, ZE-50029, ZE-50030

# Mounting mode

Standing / Bollard, Wall mounted

# Shape and measurements

Height: 3.23 in Diameter: 4.02 in Weight: 1 kg

# Design

Color of housing: Black, White, Silver gray