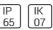

# Product data sheet

ZEAT 1 FLOODLIGHTS, PROJECTORS ZE-50019-M-W40

LIGMAN









- Lamp COB - CRI Ra > 80 - MacAdam Ellipse 3 SDCM - Colour 3000K , 4000K - Die-cast aluminium housing and frame pre-treated before powder coating ensuring high corrosion resistance - Single cable entry - One cable gland supplied with 1 m of 2x1.5 sqmm outdoor cable for ZE-50029, ZE-50030 - Through wiring on request for ZE-50391, ZE-50392 - Stainless steel fasteners in grade 316 - Durable silicone rubber gasket - High-efficiency PMMA lens - Clear toughened glass - Include control gear for ZE-50391, ZE-50392 - Remote driver is included for ZE-50019, ZE-50020, ZE-50029, ZE-50030

### Light output 1 (integrated)



| Lamp type          | LED     | CCT         | 4032 K |
|--------------------|---------|-------------|--------|
| Nominal lamp power | 14.3 W  | CRI         | 80     |
| Total f