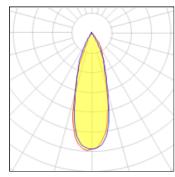

### Light output 1 (integrated)

| Lamp type          | LED     | CCT         | 4032 K |
|--------------------|---------|-------------|--------|
| Nominal lamp power | 14.3 W  | CRI         | 80     |
| Total flux         | 1070 lm | LOR         | 100%   |
| Luminous efficacy  | 75 lm/W | Total power | 14.3 W |

#### Glare protection

Glare protection: UGR < 19