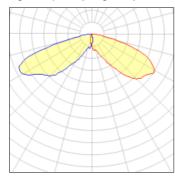

## Light output 1 (integrated)

| Lamp type          | LED      | CCT         | 2700 K |
|--------------------|----------|-------------|--------|
| Nominal lamp power | 259 W    | CRI         | 70     |
| Total flux         | 16049 lm | LOR         | 100%   |
| Luminous efficacy  | 62 lm/W  | Total power | 259 W  |