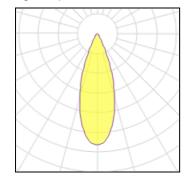

### Light output 1

| 12 x LED           |
|--------------------|
| Nominal lamp power |
| Lamp flux          |
| Luminous efficacy  |
| CCT                |

CRI

| 2 W      |
|----------|
| 310 lm   |
| 115 lm/W |
| 4000 K   |
| 80       |
|          |

| LOR         | 84%     |
|-------------|---------|
| Total flux  | 3107 lm |
| Total power | 27 W    |