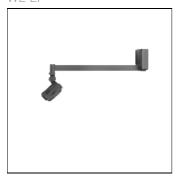

# Product data sheet

FLD131 [M] IP55:LED-12/24W/4K 145-9624

WE-EF

IP55, Class I. IK07. Marine-grade, all aluminium construction. 5CE superior corrosion protection including PCS hardware. Safety glass lens. Silicone CCG® Controlled Compression Gasket. Luminaire is factory-sealed and does not need to be opened during installation. Integral EC electronic converter in thermally-separated compartment. Advanced thermal management protects LEDs while optimising lumens output. CAD-optimised optics for superior illumination and glare control. OLC® One LED Concept. Two cable entries. Knuckle permits 350° horizontal and 180° vertical aiming of optics.

## Mounting mode

Standing / Bollard

# Shape and measurements

Height: 1.18 in Diameter: 1.18 in Weight: 5.2 kg