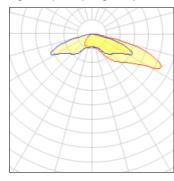

## Light output 1 (integrated)

| Lamp type          | LED     | CCT         | 5700 K |
|--------------------|---------|-------------|--------|
| Nominal lamp power | 55 W    | CRI         | 70     |
| Total flux         | 4104 lm | LOR         | 100%   |
| Luminous efficacy  | 75 lm/W | Total power | 55 W   |