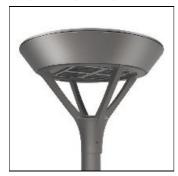

## Product data sheet

PMM MESA PMM-F02-LED-E-U-T4-7060

Die-cast aluminum housing and door, Lumens packages ranging from 3,000 - 29,000 lumens, Choice of 13 high-efficiency, patented AccuLED Optics™, Base casting slip fits over a standard 3" O.D. tenon, Wall, single and dual-mount configurations available, 10kV/10vkA surge protection standard, LED fixture features a five-year warranty

Mounting mode

Wall mounted

Shape and measurements

Length: 2.04 in Width: 12.00 in Height: 0.39 in

Adjustability

Fixed

Electric

System power: 55 W