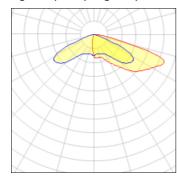

## Light output 1 (integrated)

| Lamp type          | LED      | CCT         | 4000 K |
|--------------------|----------|-------------|--------|
| Nominal lamp power | 226 W    | CRI         | 70     |
| Total flux         | 20453 lm | LOR         | 100%   |
| Luminous efficacy  | 90 lm/W  | Total power | 226 W  |