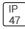

## Product data sheet

GAA GALLEONAIRE LED GAA-AF-07-LED-U-SL4-600-HSS

COOPER LIGHTING







Choice of 16 high-efficiency, patented AccuLED Optics™, 3,400 - 61,800 lumens, up to 131 lp/W, Standard in 4000K CCT, 70 CRI, optional 2700K, 3000K, 5000K and 6000K, -40°C to 40°C operating range, 120-277V 50/60Hz, 347V 60Hz or 480V 60Hz operation, IP66 rated housing and LED Light Squares, Thermally conductive polymer heatsink for up to 22% weight reduction, Pole, mast-arm or wall-mounted configurations, 3G vibration rated, Five-year warranty

## Light output 1 (integrated)



| Lamp type          | LED      | CCT         | 4000 K |
|--------------------|----------|-------------|--------|
| Nominal lamp power | 226 W    | CRI         | 70     |
| Total flux         | 20453 lm | LOR         | 100%   |
| Luminous efficacy  | 90 lm/W  | Total power | 226 W  |

Mounting mode

Pole top mounte